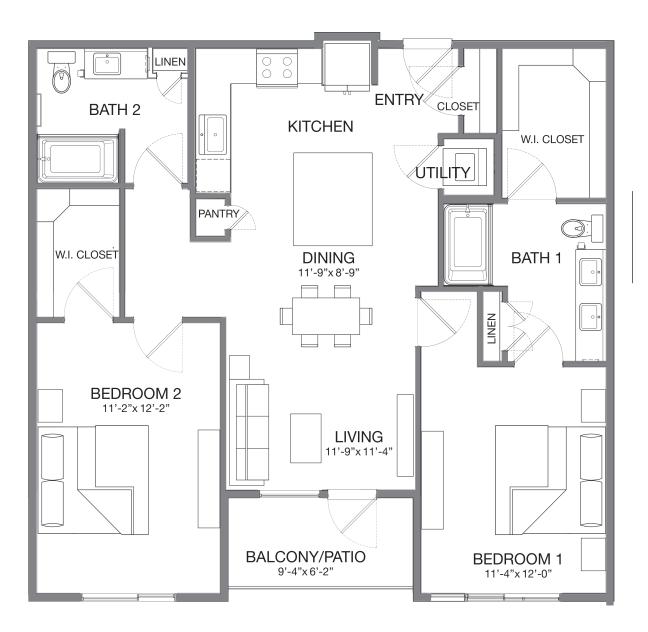

## **B1.1**2 Bedroom / 2 Bathroom Approximately 1,225 sq. ft.

3850 W. Nevso Drive Las Vegas, NV 89103

Elysianatthepalms.com