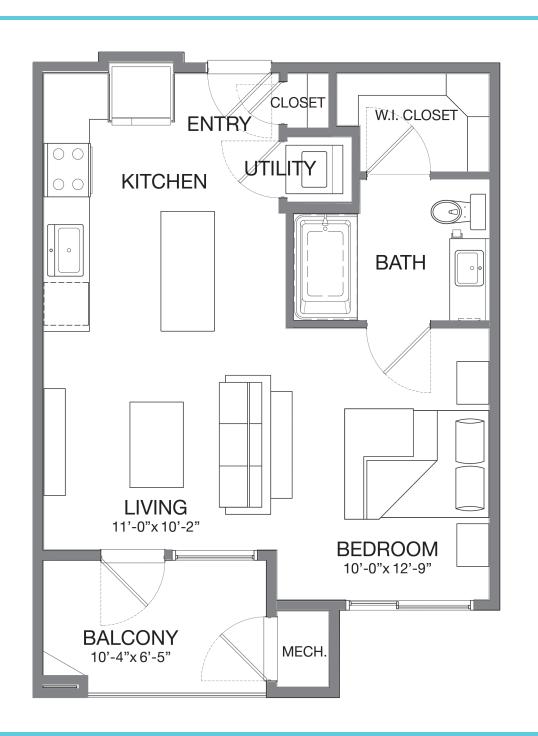

acksplash in kitchen
- Kitchen cabinets feature extra-large pot drawers and pull out trash drawers
- Pantry closets
- Under mount sinks in kitchen and bathrooms
- Spacious balconies offering pool, courtyard, mountain and Strip views
- Over-sized tub in all units
- Full size showers in select units
- State-of-the-art LED lighting
- Plush wall-to-wall carpeting in bedrooms
- Wood-inspired flooring in kitchens and living rooms
- Custom designed walk-in closets in all units
- Coat closets in all units
- Pre-wired for telephone, cable TV, high-speed internet access and ceiling fans
- Tankless water heaters
- Discounted cable/internet service through a partnership with Cox
- Stacked washer/dryers included
- Individual climate control
- Sprinkler system for fire safety
- Storage space available



### A1 1 Bedroom / 1 Bathroom Approximately 619 sq. ft.



## A1.2 1 Bedroom / 1 Bathroom Approximately 619 sq. ft.



### A2 1 Bedroom / 1 Bathroom Approximately 745 sq. ft.





### A5 1Bedroom/1Bathroom Approximately 854 sq. ft.





## **B1.1**2 Bedroom / 2 Bathroom Approximately 1,225 sq. ft.









3850 W. Nevso Drive Las Vegas, NV 89103

Elysianatthepalms.com