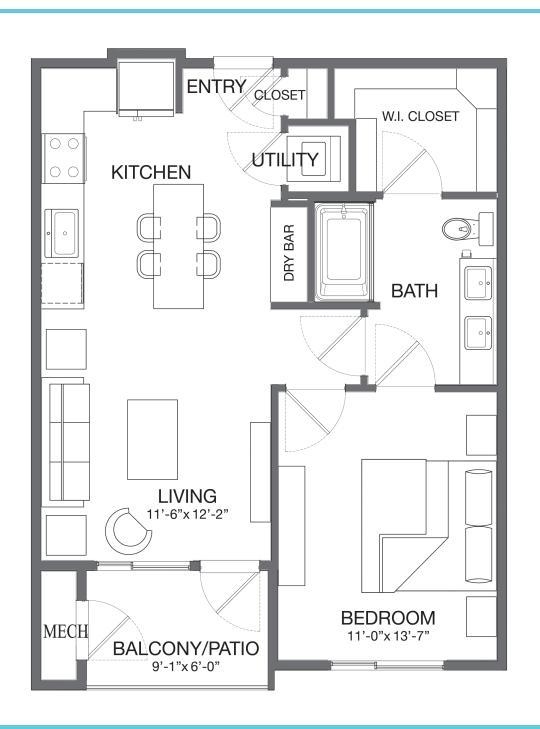

nder mount sinks in kitchen and bathrooms
- Spacious balconies offering pool, courtyard, mountain and Strip views
- Over-sized tub in all units
- Full size showers in select units
- State-of-the-art LED lighting
- Plush wall-to-wall carpeting in bedrooms
- Wood-inspired flooring in kitchens and living rooms
- Custom designed walk-in closets in all units
- Coat closets in all units
- Pre-wired for telephone, cable TV, high-speed internet access and ceiling fans
- Tankless water heaters
- Discounted cable/internet service through a partnership with Cox
- Stacked washer/dryers included
- Individual climate control
- Sprinkler system for fire safety
- Storage space available



### A1 1 Bedroom / 1 Bathroom Approximately 619 sq. ft.



## A1.2 1 Bedroom / 1 Bathroom Approximately 619 sq. ft.



### A2 1 Bedroom / 1 Bathroom Approximately 745 sq. ft.





### A5 1Bedroom/1Bathroom Approximately 854 sq. ft.





## **B1.1**2 Bedroom / 2 Bathroom Approximately 1,225 sq. ft.









3850 W. Nevso Drive Las Vegas, NV 89103

Elysianatthepalms.com