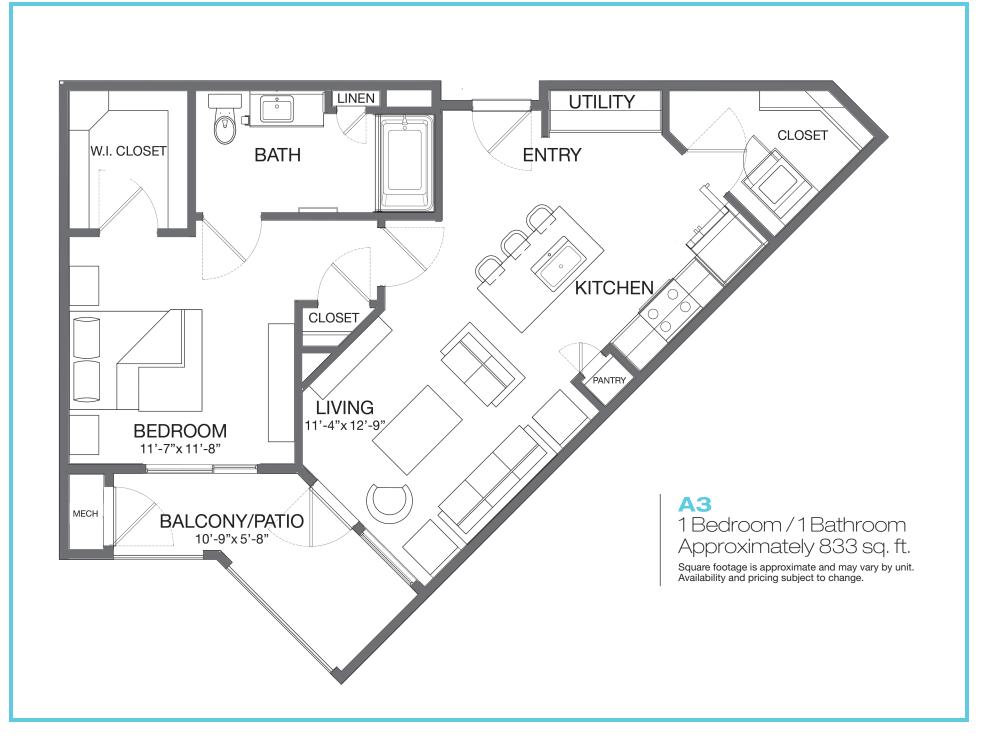

ies offering pool, courtyard, mountain and Strip views
- Over-sized tub in all units
- Full size showers in select units
- State-of-the-art LED lighting
- Plush wall-to-wall carpeting in bedrooms
- Wood-inspired flooring in kitchens and living rooms
- Custom designed walk-in closets in all units
- Coat closets in all units
- Pre-wired for telephone, cable TV, high-speed internet access and ceiling fans
- Tankless water heaters
- Discounted cable/internet service through a partnership with Cox
- Stacked washer/dryers included
- Individual climate control
- Sprinkler system for fire safety
- Storage space available



### A1 1 Bedroom / 1 Bathroom Approximately 619 sq. ft.



## A1.2 1 Bedroom / 1 Bathroom Approximately 619 sq. ft.



### A2 1 Bedroom / 1 Bathroom Approximately 745 sq. ft.





### A5 1Bedroom/1Bathroom Approximately 854 sq. ft.





## **B1.1**2 Bedroom / 2 Bathroom Approximately 1,225 sq. ft.









3850 W. Nevso Drive Las Vegas, NV 89103

Elysianatthepalms.com