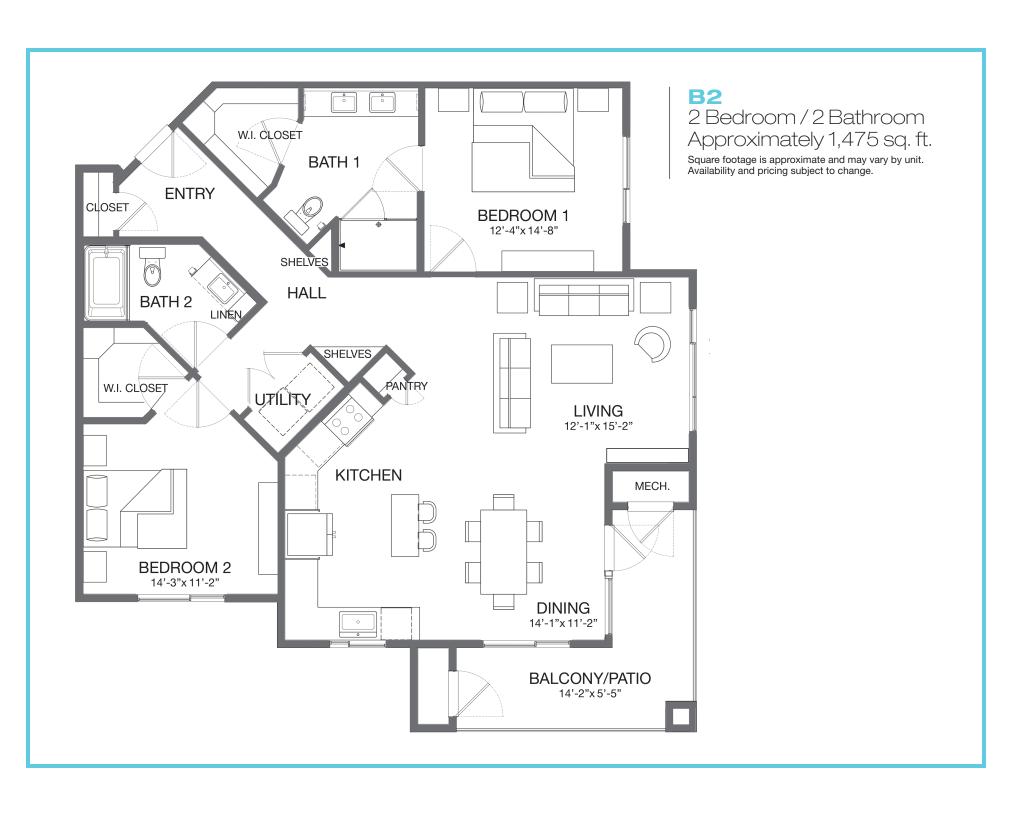

## **B1.1**2 Bedroom / 2 Bathroom Approximately 1,225 sq. ft.

3850 W. Nevso Drive Las Vegas, NV 89103

Elysianatthepalms.com