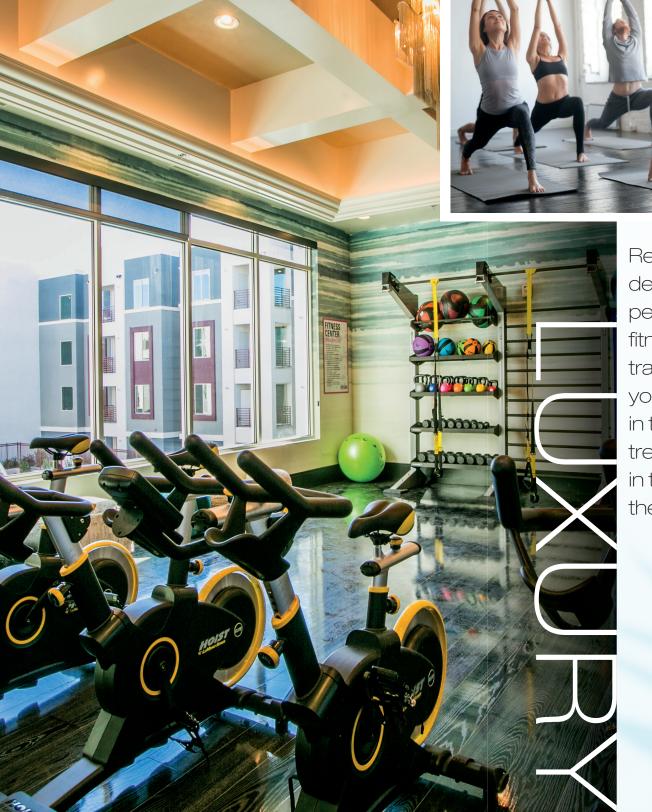

Revel in the latest innovations in habitat design and technology in a secure, pet-friendly atmosphere. Fire up your fitness at our full cardio and strength training facility. Find your center in the yoga studio or strive for a personal best in the spin room. Then, unwind with a treatment at the massage room, a dip in the resort-style pool or a cocktail by the fire pits!

#### **Community Features**

- Designed by Calida Studios
- Highly social lifestyle
- Indoor and outdoor sky lounge providing panoramic views of the Las Vegas Strip
- Lushly landscaped resort-style pool, spa and recreation decks
- Private poolside cabanas
- Outdoor poolside lounge with BBQ grill
- Secure parking garage
- Seating areas with 75" TVs
- Intimate seating areas with fire pits
- Picnic and BBQ areas
- Dog area
- Hammock farm
- Coffee lounge
- Business center
- Resident lobby
- Concierge services to cater to personalized resident needs
- 12,000 square foot clubhouse featuring:
- Wine tasting lounge and party area
- Hospitality bar with Wi-Fi
- Game rooms
- Poker lounge
- High-end indoor golf simulator
- Yoga and spin rooms
- Full cardio and strength training facility
- Massage room
- Tanning room
- Walking distance to the Las Vegas Strip
- Pet friendly dogs of all sizes\*
- \* Some breed restrictions may apply. Contact leasing team for details.