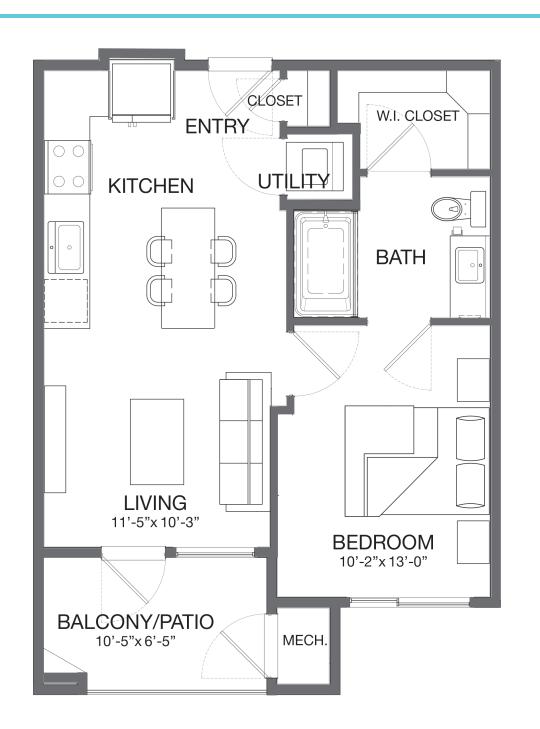

pot drawers and pull out trash drawers
- Pantry closets
- Under mount sinks in kitchen and bathrooms
- Spacious balconies offering pool, courtyard, mountain and Strip views
- Over-sized tub in all units
- Full size showers in select units
- State-of-the-art LED lighting
- Plush wall-to-wall carpeting in bedrooms
- Wood-inspired flooring in kitchens and living rooms
- Custom designed walk-in closets in all units
- Coat closets in all units
- Pre-wired for telephone, cable TV, high-speed internet access and ceiling fans
- Tankless water heaters
- Discounted cable/internet service through a partnership with Cox
- Stacked washer/dryers included
- Individual climate control
- Sprinkler system for fire safety
- Storage space available



### A1 1 Bedroom / 1 Bathroom Approximately 619 sq. ft.



## A1.2 1 Bedroom / 1 Bathroom Approximately 619 sq. ft.



### A2 1 Bedroom / 1 Bathroom Approximately 745 sq. ft.





### A5 1Bedroom/1Bathroom Approximately 854 sq. ft.





## **B1.1**2 Bedroom / 2 Bathroom Approximately 1,225 sq. ft.









3850 W. Nevso Drive Las Vegas, NV 89103

Elysianatthepalms.com