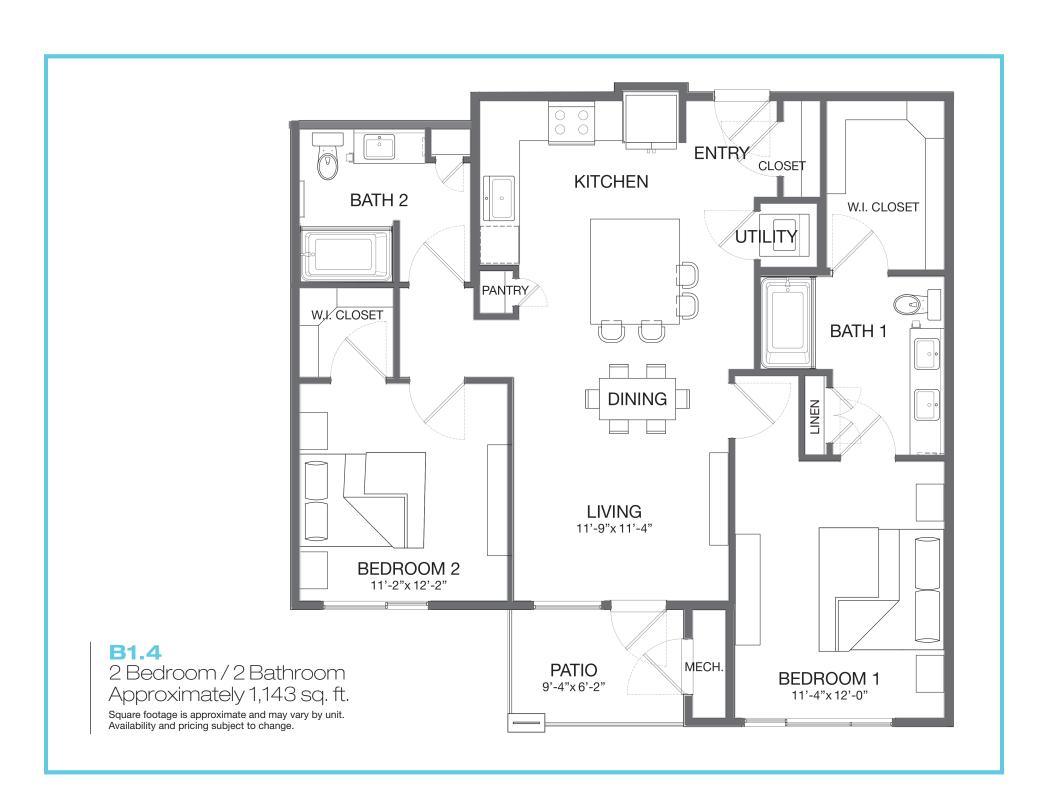

## **B1.1**2 Bedroom / 2 Bathroom Approximately 1,225 sq. ft.

3850 W. Nevso Drive Las Vegas, NV 89103

Elysianatthepalms.com