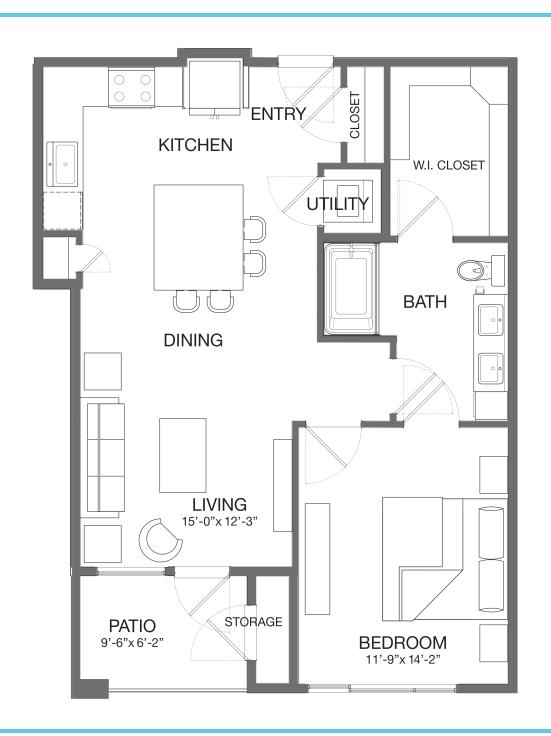

s offering pool, courtyard, mountain and Strip views
- Over-sized tub in all units
- Full size showers in select units
- State-of-the-art LED lighting
- Plush wall-to-wall carpeting in bedrooms
- Wood-inspired flooring in kitchens and living rooms
- Custom designed walk-in closets in all units
- Coat closets in all units
- Pre-wired for telephone, cable TV, high-speed internet access and ceiling fans
- Tankless water heaters
- Discounted cable/internet service through a partnership with Cox
- Stacked washer/dryers included
- Individual climate control
- Sprinkler system for fire safety
- Storage space available



### A1 1 Bedroom / 1 Bathroom Approximately 619 sq. ft.



## A1.2 1 Bedroom / 1 Bathroom Approximately 619 sq. ft.



### A2 1 Bedroom / 1 Bathroom Approximately 745 sq. ft.





### A5 1Bedroom/1Bathroom Approximately 854 sq. ft.





## **B1.1**2 Bedroom / 2 Bathroom Approximately 1,225 sq. ft.









3850 W. Nevso Drive Las Vegas, NV 89103

Elysianatthepalms.com