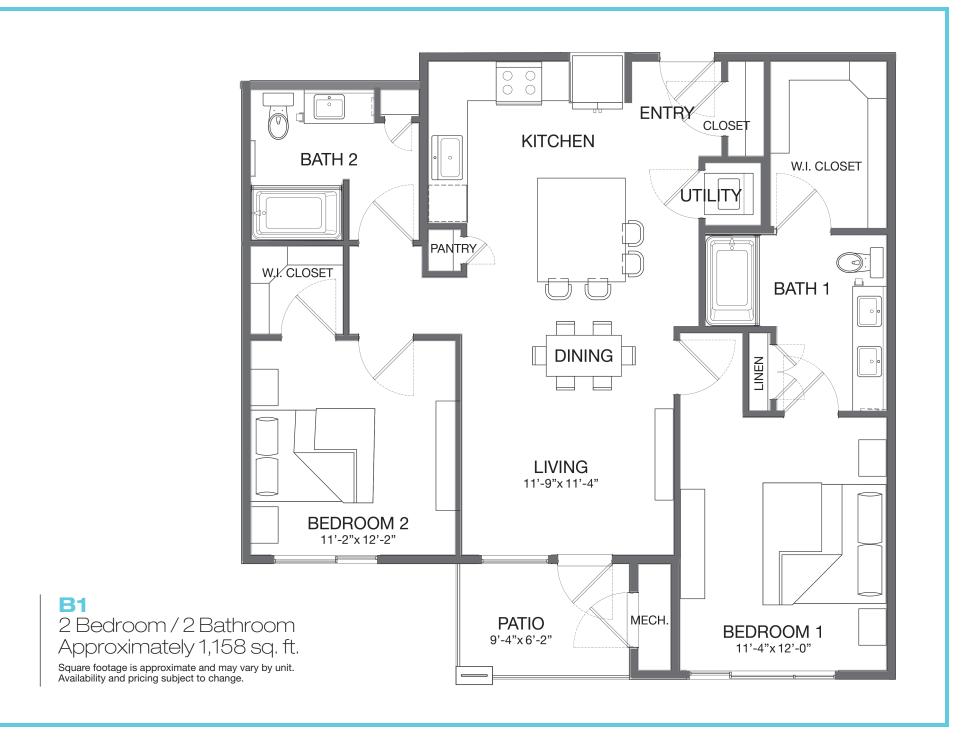

## **B1.1**2 Bedroom / 2 Bathroom Approximately 1,225 sq. ft.

3850 W. Nevso Drive Las Vegas, NV 89103

Elysianatthepalms.com