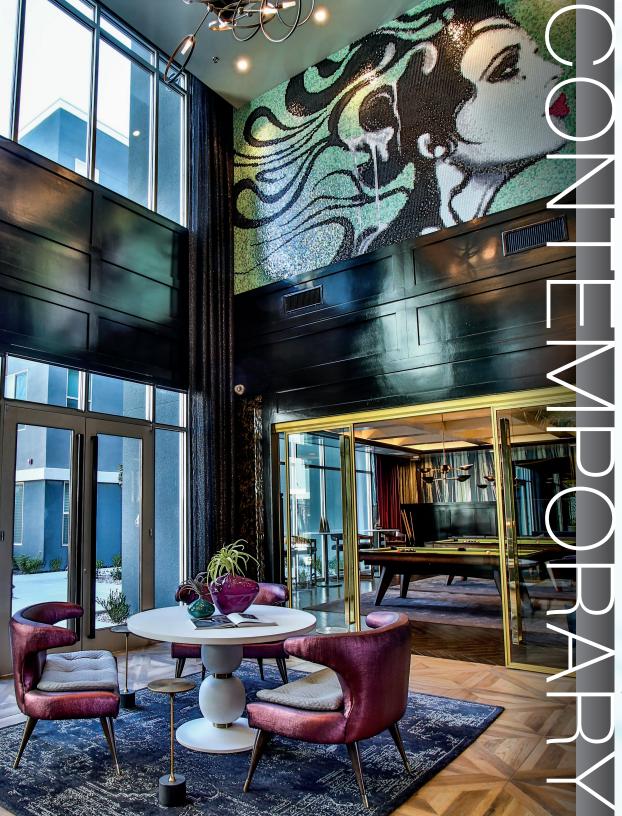

Designed by Calida Studios with a fresh and unique vision, this eclectic collection of one and two-bedroom residences boasts a variety of signature amenities designed to satisfy your every need. Each unit is appointed with ultramodern designer fixtures, timeless hardware, stainless steel appliances and spacious balconies offering stunning views!

#### **Community Features**

- Designed by Calida Studios
- Highly social lifestyle
- Indoor and outdoor sky lounge providing panoramic views of the Las Vegas Strip
- Lushly landscaped resort-style pool, spa and recreation decks
- Private poolside cabanas
- Outdoor poolside lounge with BBQ grill
- Secure parking garage
- Seating areas with 75" TVs
- Intimate seating areas with fire pits
- Picnic and BBQ areas
- Dog area
- Hammock farm
- Coffee lounge
- Business center
- Resident lobby
- Concierge services to cater to personalized resident needs
- 12,000 square foot clubhouse featuring:
- Wine tasting lounge and party area
- Hospitality bar with Wi-Fi
- Game rooms
- Poker lounge
- High-end indoor golf simulator
- Yoga and spin rooms
- Full cardio and strength training facility
- Massage room
- Tanning room
- Walking distance to the Las Vegas Strip
- Pet friendly dogs of all sizes\*
- \* Some breed restrictions may apply. Contact leasing team for details.